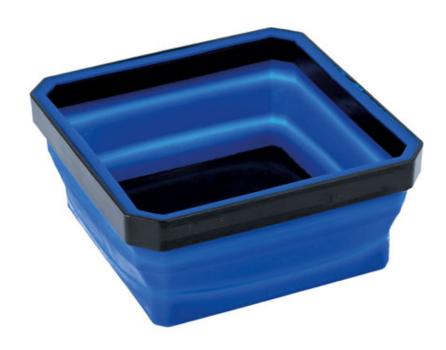

## **Magnetic Foldable Parts Tray**

A collapsible silicon parts tray, with a magnetic base, ideal for keeping small components and parts close to hand. It features an ABS collar and base to keep it's shape, with the silicon sides enabling the tray to be folded away to a pocket sized 115 x 115 x 19mm when not in use. Suitable for use in the workshop and around the home and is ideal for automotive technicians, electricians, jewellers, modellers, hobbyists and DIY.

## **Additional Information**

- Foldable storage tray ideal for parts, fixings and small tools.
- Size: 115 x 115 x 50mm (19mm folded height). Weight: 98g.
- Features 5 x strong (rare-earth) magnetics (each: 10mm x 2mm).
- Silicon covered base to prevent scratches and marking.
- Ideal for bicycle mechanics, automotive technicians, electricians, jewellers, modellers, hobbyists and DIYers.