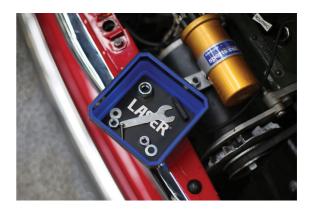

## **Magnetic Foldable Parts Tray**

A collapsible silicon parts tray, with a magnetic base, ideal for keeping small components and parts close to hand. It features an ABS collar and base to keep it's shape, with the silicon sides enabling the tray to be folded away to a pocket sized 115 x 115 x 19mm when not in use. Suitable for use in the workshop and around the home and is ideal for automotive technicians, electricians, jewellers, modellers, hobbyists and DIY.

## **Additional Information**

- Foldable storage tray ideal for parts, fixings and small tools.
- Size: 115 x 115 x 50mm (19mm folded height). Weight: 98g.
- Features 5 x strong (rare-earth) magnetics (each: 10mm x 2mm).
- Silicon covered base to prevent scratches and marking.
- Ideal for bicycle mechanics, automotive technicians, electricians, jewellers, modellers, hobbyists and DIYers.