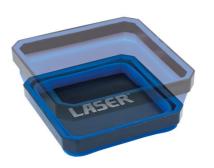

## **Magnetic Foldable Parts Tray**

A collapsible silicon parts tray, with a magnetic base, ideal for keeping small components and parts close to hand. It features an ABS collar and base to keep it's shape, with the silicon sides enabling the tray to be folded away to a pocket sized 115 x 115 x 19mm when not in use. Suitable for use in the workshop and around the home and is ideal for automotive technicians, electricians, jewellers, modellers, hobbyists and DIY.

## **Additional Information**

- Foldable storage tray ideal for parts, fixings and small tools.
- Size: 115 x 115 x 50mm (19mm folded height). Weight: 98g.
- Features 5 x strong (rare-earth) magnetics (each: 10mm x 2mm).
- Silicon covered base to prevent scratches and marking.
- Ideal for bicycle mechanics, automotive technicians, electricians, jewellers, modellers, hobbyists and DIYers.