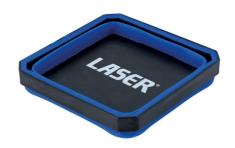

## **Magnetic Foldable Parts Tray**

A collapsible silicon parts tray, with a magnetic base, ideal for keeping small components and parts close to hand. It features an ABS collar and base to keep it's shape, with the silicon sides enabling the tray to be folded away to a pocket sized 115 x 115 x 19mm when not in use. Suitable for use in the workshop and around the home and is ideal for automotive technicians, electricians, jewellers, modellers, hobbyists and DIY.

## **Additional Information**

- Foldable storage tray ideal for parts, fixings and small tools.
- Size: 115 x 115 x 50mm (19mm folded height). Weight: 98g.
- Features 5 x strong (rare-earth) magnetics (each: 10mm x 2mm).
- Silicon covered base to prevent scratches and marking.
- Ideal for bicycle mechanics, automotive technicians, electricians, jewellers, modellers, hobbyists and DIYers.